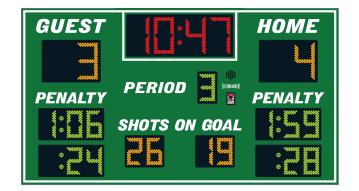

# **MODEL LX8750**

Indoor Hockey

| Dimensions  | Weight | Cabinet Material | Caption Height | Accent Material |
|-------------|--------|------------------|----------------|-----------------|
| 9 ft x 5 ft | 145 lb | Aluminum         | 5 in, 4 in     | 3 mil vinyl     |

| Digit Height | Indicator Size | Digit Colors          | Electrical        |
|--------------|----------------|-----------------------|-------------------|
| 12 in, 9 in  | N/A            | Amber, Red, and Green | 2.2 Amps, 120 VAC |

### **DIGITS / INDICATORS**

Guest Points, Home Points, and Period Clock digits are 12 inches tall, while all other digits are 9 inches tall. Digits and indicators are formed from matrices of super-bright, long-lasting, energy-efficient LEDs (Light Emitting Diodes). Standard LED colors for this scoreboard are amber, red, and green. Our LED assemblies are protected by aluminum masks that allow the hard epoxy shells of the LEDs to be exposed for maximum viewing angles.